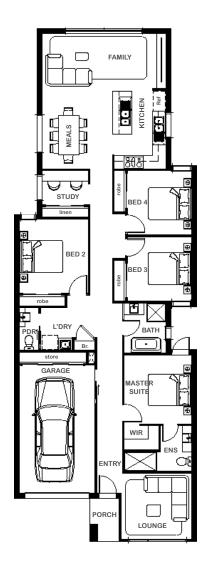

| 4 2                                           | 2 1                                             |
|-----------------------------------------------|-------------------------------------------------|
| Suitable For Lot                              | 8.5 <sup>m</sup> x 30.0 <sup>m</sup>            |
| Minimum Lot Width <b>8.5</b> <sup>m</sup>     |                                                 |
| House Exterior Length <b>8.5</b> <sup>m</sup> | House Exterior width<br><b>8.5</b> <sup>m</sup> |
| House Area Total <b>8.5</b> <sup>m</sup>      | House total Squares <b>8.5</b> <sup>m</sup>     |

All images and illustrations featured on Xircon Homes' website and in any advertisements are solely for illustrative purposes and are intended to be used as a guide only. Photographs and floor plans may depict specifications not currently provided by Xircon Homes and not included in the price of your home. Façades may not be accurate. This is due to house type, size, house design and house width. Subject to estate and council guidelines. For detailed home pricing and façade information, please speak to a New Home Advisor.