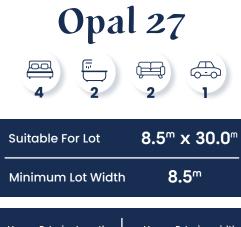

| House Exterior Length   | House Exterior width    |
|-------------------------|-------------------------|
| 8.5 <sup>m</sup>        | <b>8.5</b> <sup>m</sup> |
| House Area Total        | House total Squares     |
| <b>8.5</b> <sup>m</sup> | <b>8.5</b> <sup>m</sup> |