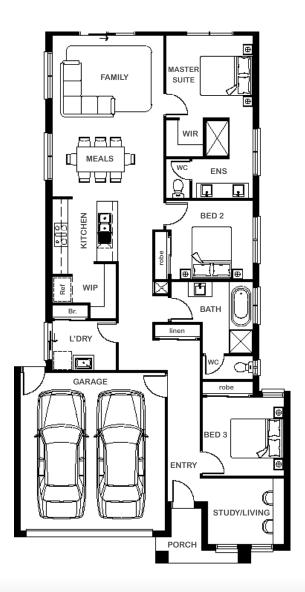

| House Exterior Length   | House Exterior width    |
|-------------------------|-------------------------|
| 8.5 <sup>m</sup>        | <b>8.5</b> <sup>m</sup> |
| House Area Total        | House total Squares     |
| <b>8.5</b> <sup>m</sup> | <b>8.5</b> <sup>m</sup> |