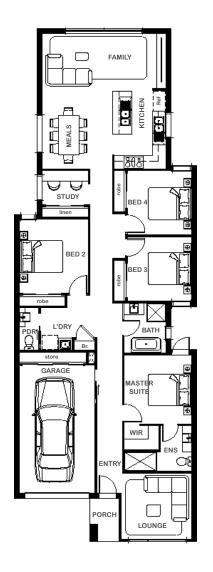

| 4 2                                       | 2 1                                  |
|-------------------------------------------|--------------------------------------|
| Suitable For Lot                          | 8.5 <sup>m</sup> x 30.0 <sup>m</sup> |
| Minimum Lot Width <b>8.5</b> <sup>m</sup> |                                      |
| House Exterior Length                     | House Exterior width                 |
| <b>8.5</b> <sup>m</sup>                   | <b>8.5</b> <sup>m</sup>              |
| House Area Total                          | House total Squares                  |
| <b>8.5</b> <sup>m</sup>                   | <b>8.5</b> <sup>m</sup>              |